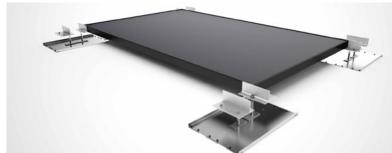

## YOUR ADVANTAGES

- Extreme light aluminium construction
- No perforation of the roof membrane
- Fast and easy assembly by the use of less mounting parts
- No need for special tools
- Optimal protection of the roof membrane by the use of pre-assembled edge protection
- Wind channel tests have been implemented successfully by the institute for aerodynamic (I.F.I.)
- Low ballast due to new arrangements of the modules
- Every connection material is of high quality stainless steel A2 (1.4301)

| TECHNICAL DATA - PlanTec Universal roof parallel |                                                  |
|--------------------------------------------------|--------------------------------------------------|
| Suitable roof types                              | Flat roofs                                       |
| Usable module types                              | Every common framed module (approx. 1.6 m x 1 m) |
| Material                                         | Stainless steel A2 (1.4301) and Aluminum         |
| Module inclination                               | Roof parallel                                    |
| Roof inclination                                 | max. 5°                                          |
| Basic width                                      | Approx. 2375 mm                                  |