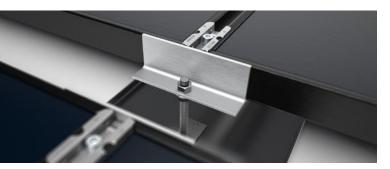

## PlanTec Universal roof parallel fast, safe, cost-efficient

| TECHNICAL DATA - PlanTec Universal roof parallel |                                                  |
|--------------------------------------------------|--------------------------------------------------|
| Suitable roof types                              | Flat roofs                                       |
| Usable module types                              | Every common framed module (approx. 1.6 m x 1 m) |
| Material                                         | Stainless steel A2 (1.4301) and Aluminum         |
| Module inclination                               | Roof parallel                                    |
| Roof inclination                                 | max. 5°                                          |
| Basic width                                      | Approx. 2375 mm                                  |